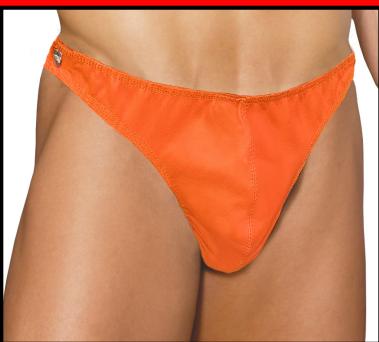

L9864-9864X - Leather thong with side snaps. Blue, Pink, Orange, Yellow One Size and XL