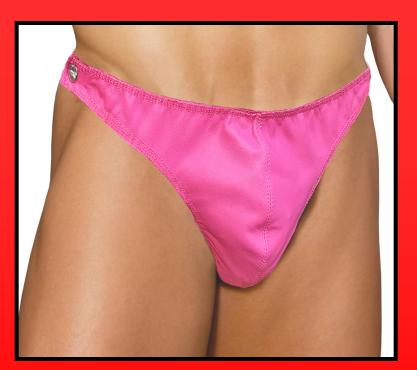

L9864-9864X - Leather thong with side snaps. Blue, Pink, Orange, Yellow One Size and XL