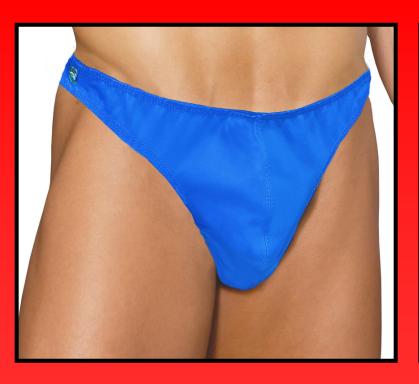

L9864-9864X - Leather thong with side snaps. Blue, Pink, Orange, Yellow One Size and XL