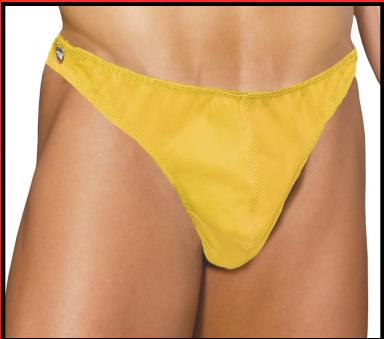

L3206- Leather harness with adjustable buckle straps and front velcro buckle closure. Orange, Yellow 32-34-36-38 1436 - Long sleeve opaque teddy. Snap crotch. Black One Size

L3205 - Leather strapless bustier with zip front closure, boning and lace up back. Adjustable and detachable garters. Pink, Yellow 32-34-36-38
L9860-L9860X - Leather g-string.
Blue, Pink, Orange, Yellow One Size and Queen