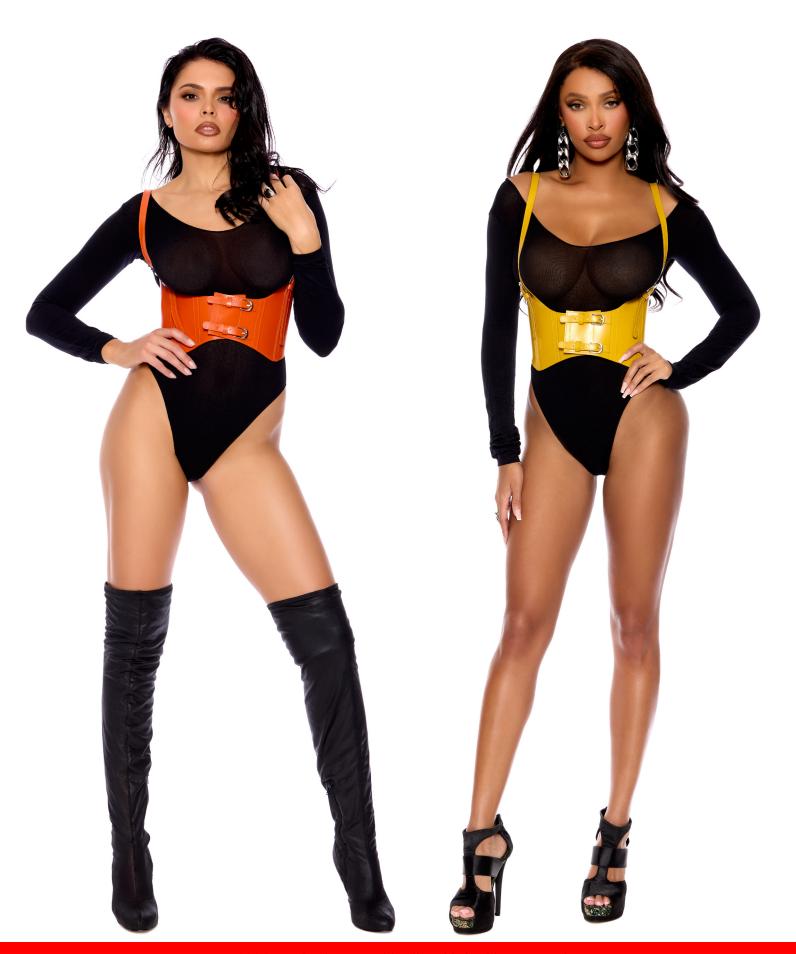

L3206- Leather harness with adjustable buckle straps and front velcro buckle closure. Orange, Yellow 32-34-36-38 1436 - Long sleeve opaque teddy. Snap crotch. Black One Size

L3205 - Leather strapless bustier with zip front closure, boning and lace up back. Adjustable and detachable garters. Pink, Yellow 32-34-36-38
L9860-L9860X - Leather g-string.
Blue, Pink, Orange, Yellow One Size and Queen